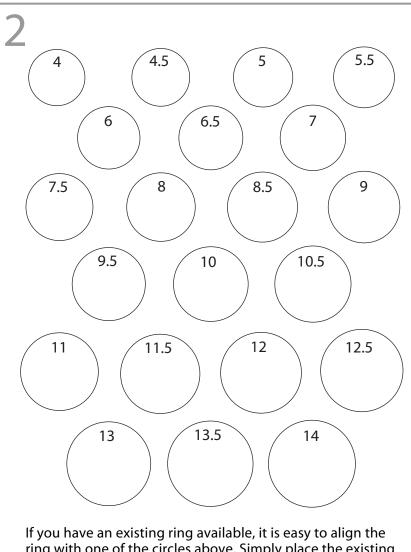

If you have an existing ring available, it is easy to align the ring with one of the circles above. Simply place the existing ring with the inside edge of the ring fitting against the matching circle.