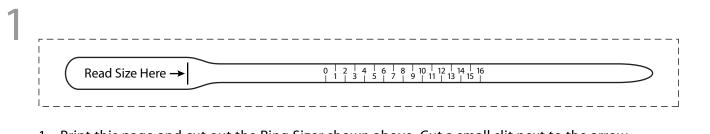

## Printable Ring Sizer

## Brought to you by www.LicketyCut.com

Three Methods to Size Your Ring

UNCHECK ALL "SCALE TO FIT PAGE" CHECKBOXES WHEN PRINTING

- 1. Print this page and cut out the Ring Sizer shown above. Cut a small slit next to the arrow.
- 2. Place the Ring Sizer around your finger, then slip the pointed end through slit with the numbers facing out.
- 3. Tighten the Ring Sizer by pulling the pointed end toward your finger. The fit should be snug but comfortable
- 4. Simply read the number pointed to by the arrow next to "Read Size Here".